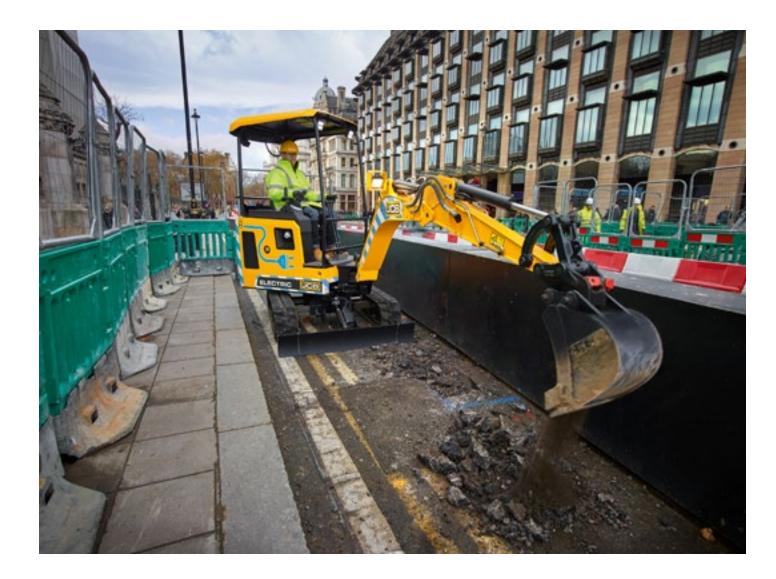

## CHOOSE ZERO EMISSIONS.

The new I9C-IE is the industry's first fully electric mini excavator, with zero emissions at point of use and zero compromise on performance.

JCB is leading the way in clean technology and reducing emissions, especially in urban, air quality sensitive environments and enclosed spaces.

## CHOOSE ECONOMICAL.

With maintenance-free batteries, minimal daily checks and less servicing, the new I9C-IE will save you time and money.