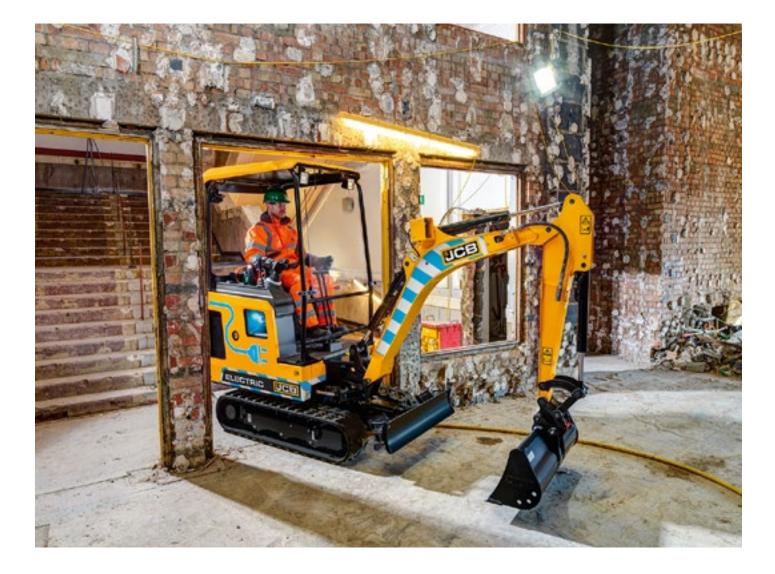

#### **CHOOSE QUIET.**

Low noise levels make the I9C-IE ideal for urban areas, indoor working, 'out-of-hours' working, and allows better communication with co-workers.

### CHOOSE SAFE.

No trailing tethers, zero emissions, low noise levels and other innovative features provide peace of mind for working safely and efficiently.

JCB's unique 2GO system safely isolates all the controls as a secondary safety system, preventing accidental machine movement.