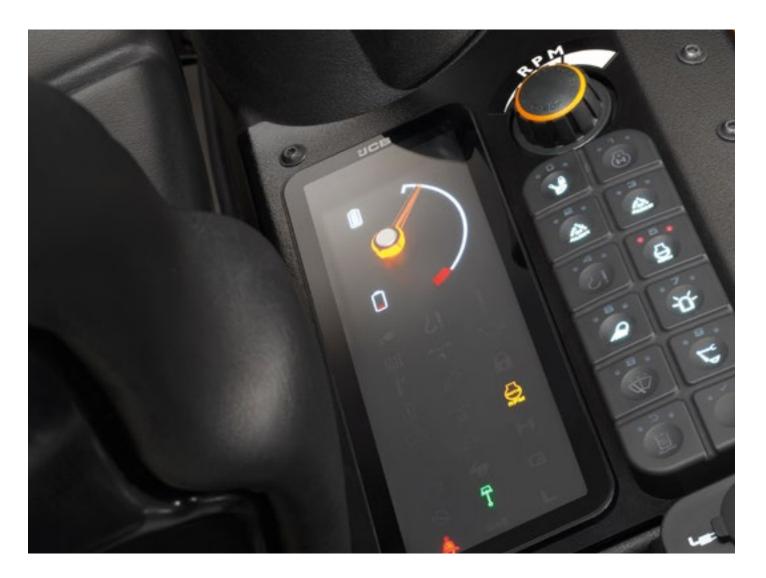

#### **POWER DISTRIBUTION**

With auto idle and auto kick-up for when you need it, the I9C-IE redistributes power to preserve battery life.