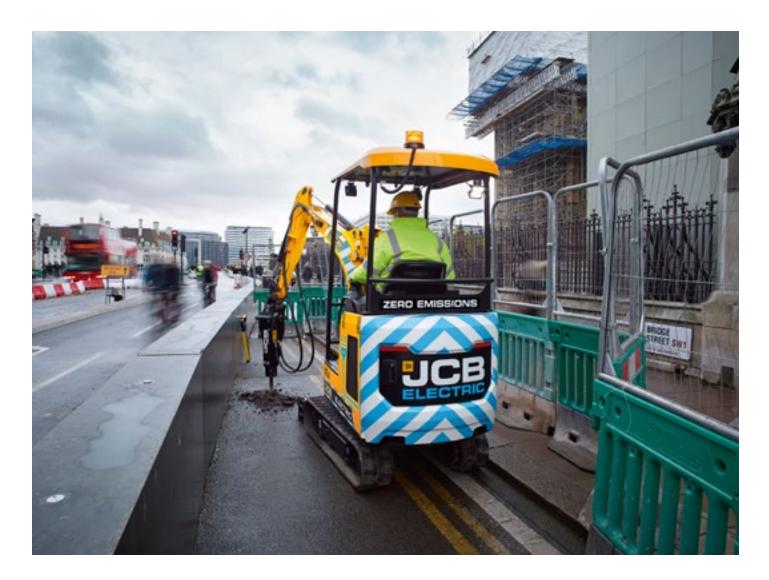

## CHOOSE ZERO EMISSIONS.

The new I9C-IE is the industry's first fully electric mini excavator, with zero emissions at point of use and zero compromise on performance.

JCB is leading the way in clean technology and reducing emissions, especially in urban, air quality sensitive environments and enclosed spaces.

#### **CHOOSE QUIET.**

Low noise levels make the I9C-IE ideal for urban areas, indoor working, 'out-of-hours' working, and allows better communication with co-workers.