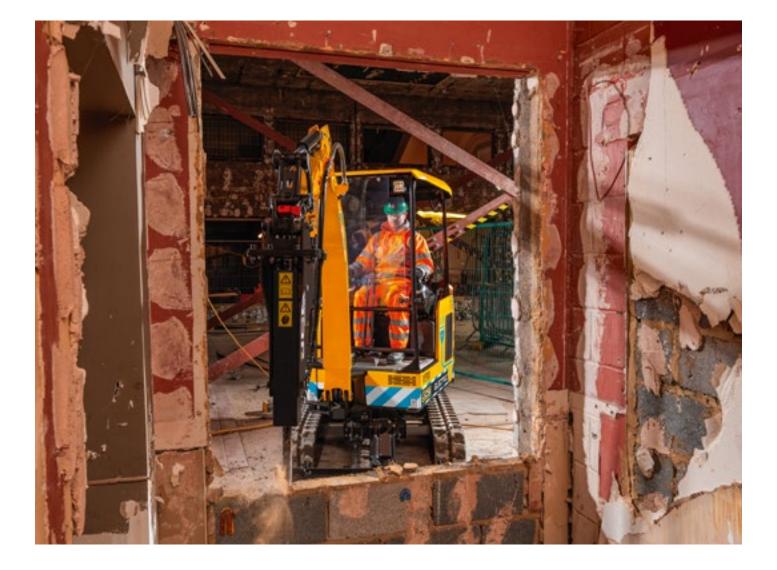

### CHOOSE SAFE.

No trailing tethers, zero emissions, low noise levels and other innovative features provide peace of mind for working safely and efficiently.

JCB's unique 2GO system safely isolates all the controls as a secondary safety system, preventing accidental machine movement.