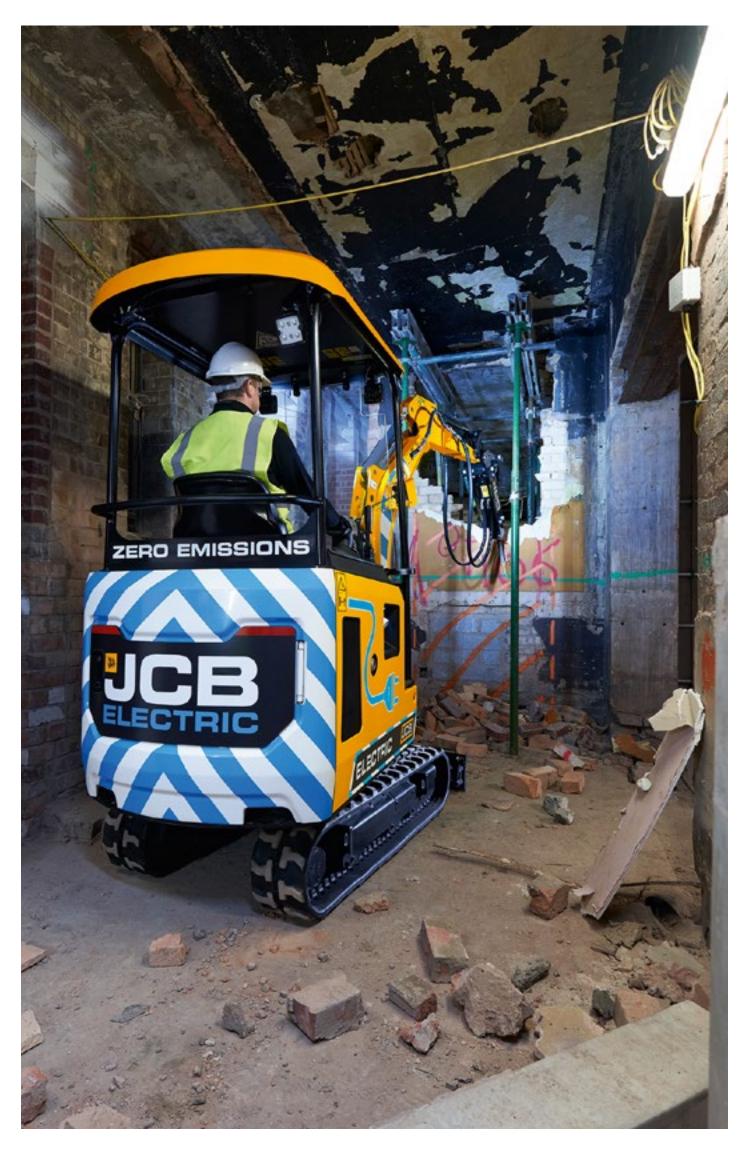

## CHOOSE ZERO EMISSIONS.

The new I9C-IE is the industry's first fully electric mini excavator, with zero emissions at point of use and zero compromise on performance.

JCB is leading the way in clean technology and reducing emissions, especially in urban, air quality sensitive environments and enclosed spaces.

#### **CHOOSE QUIET.**

Low noise levels make the I9C-IE ideal for urban areas, indoor working, 'out-of-hours' working, and allows better communication with co-workers.

### CHOOSE SAFE.

No trailing tethers, zero emissions, low noise levels and other innovative features provide peace of mind for working safely and efficiently.

JCB's unique 2GO system safely isolates all the controls as a secondary safety system, preventing accidental machine movement.