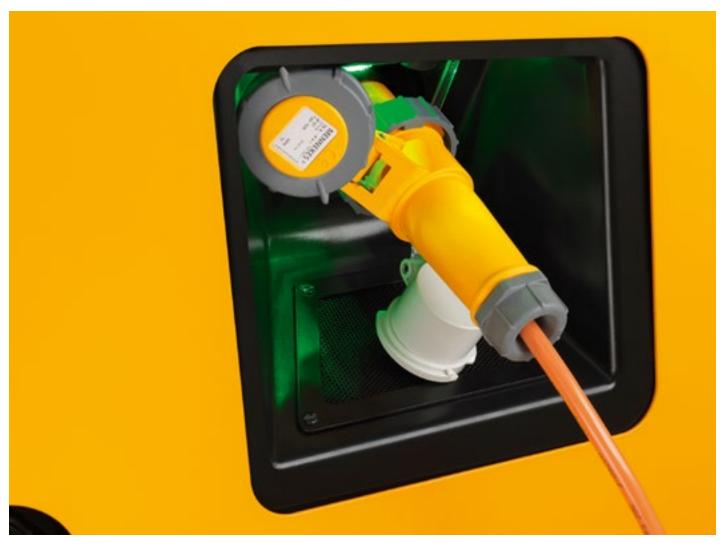

## CHOOSE A FULL DAY'S WORK.

Four lithium-ion batteries power the machine for a full day on a single charge, while three charging options: 110V, 230V & 415V aid versatility.

#### 

2.5 hours using 3-phase 415V (0-100%).

5 hours at 230V (20-80%).

10.5 hours at 110V (20-80%).