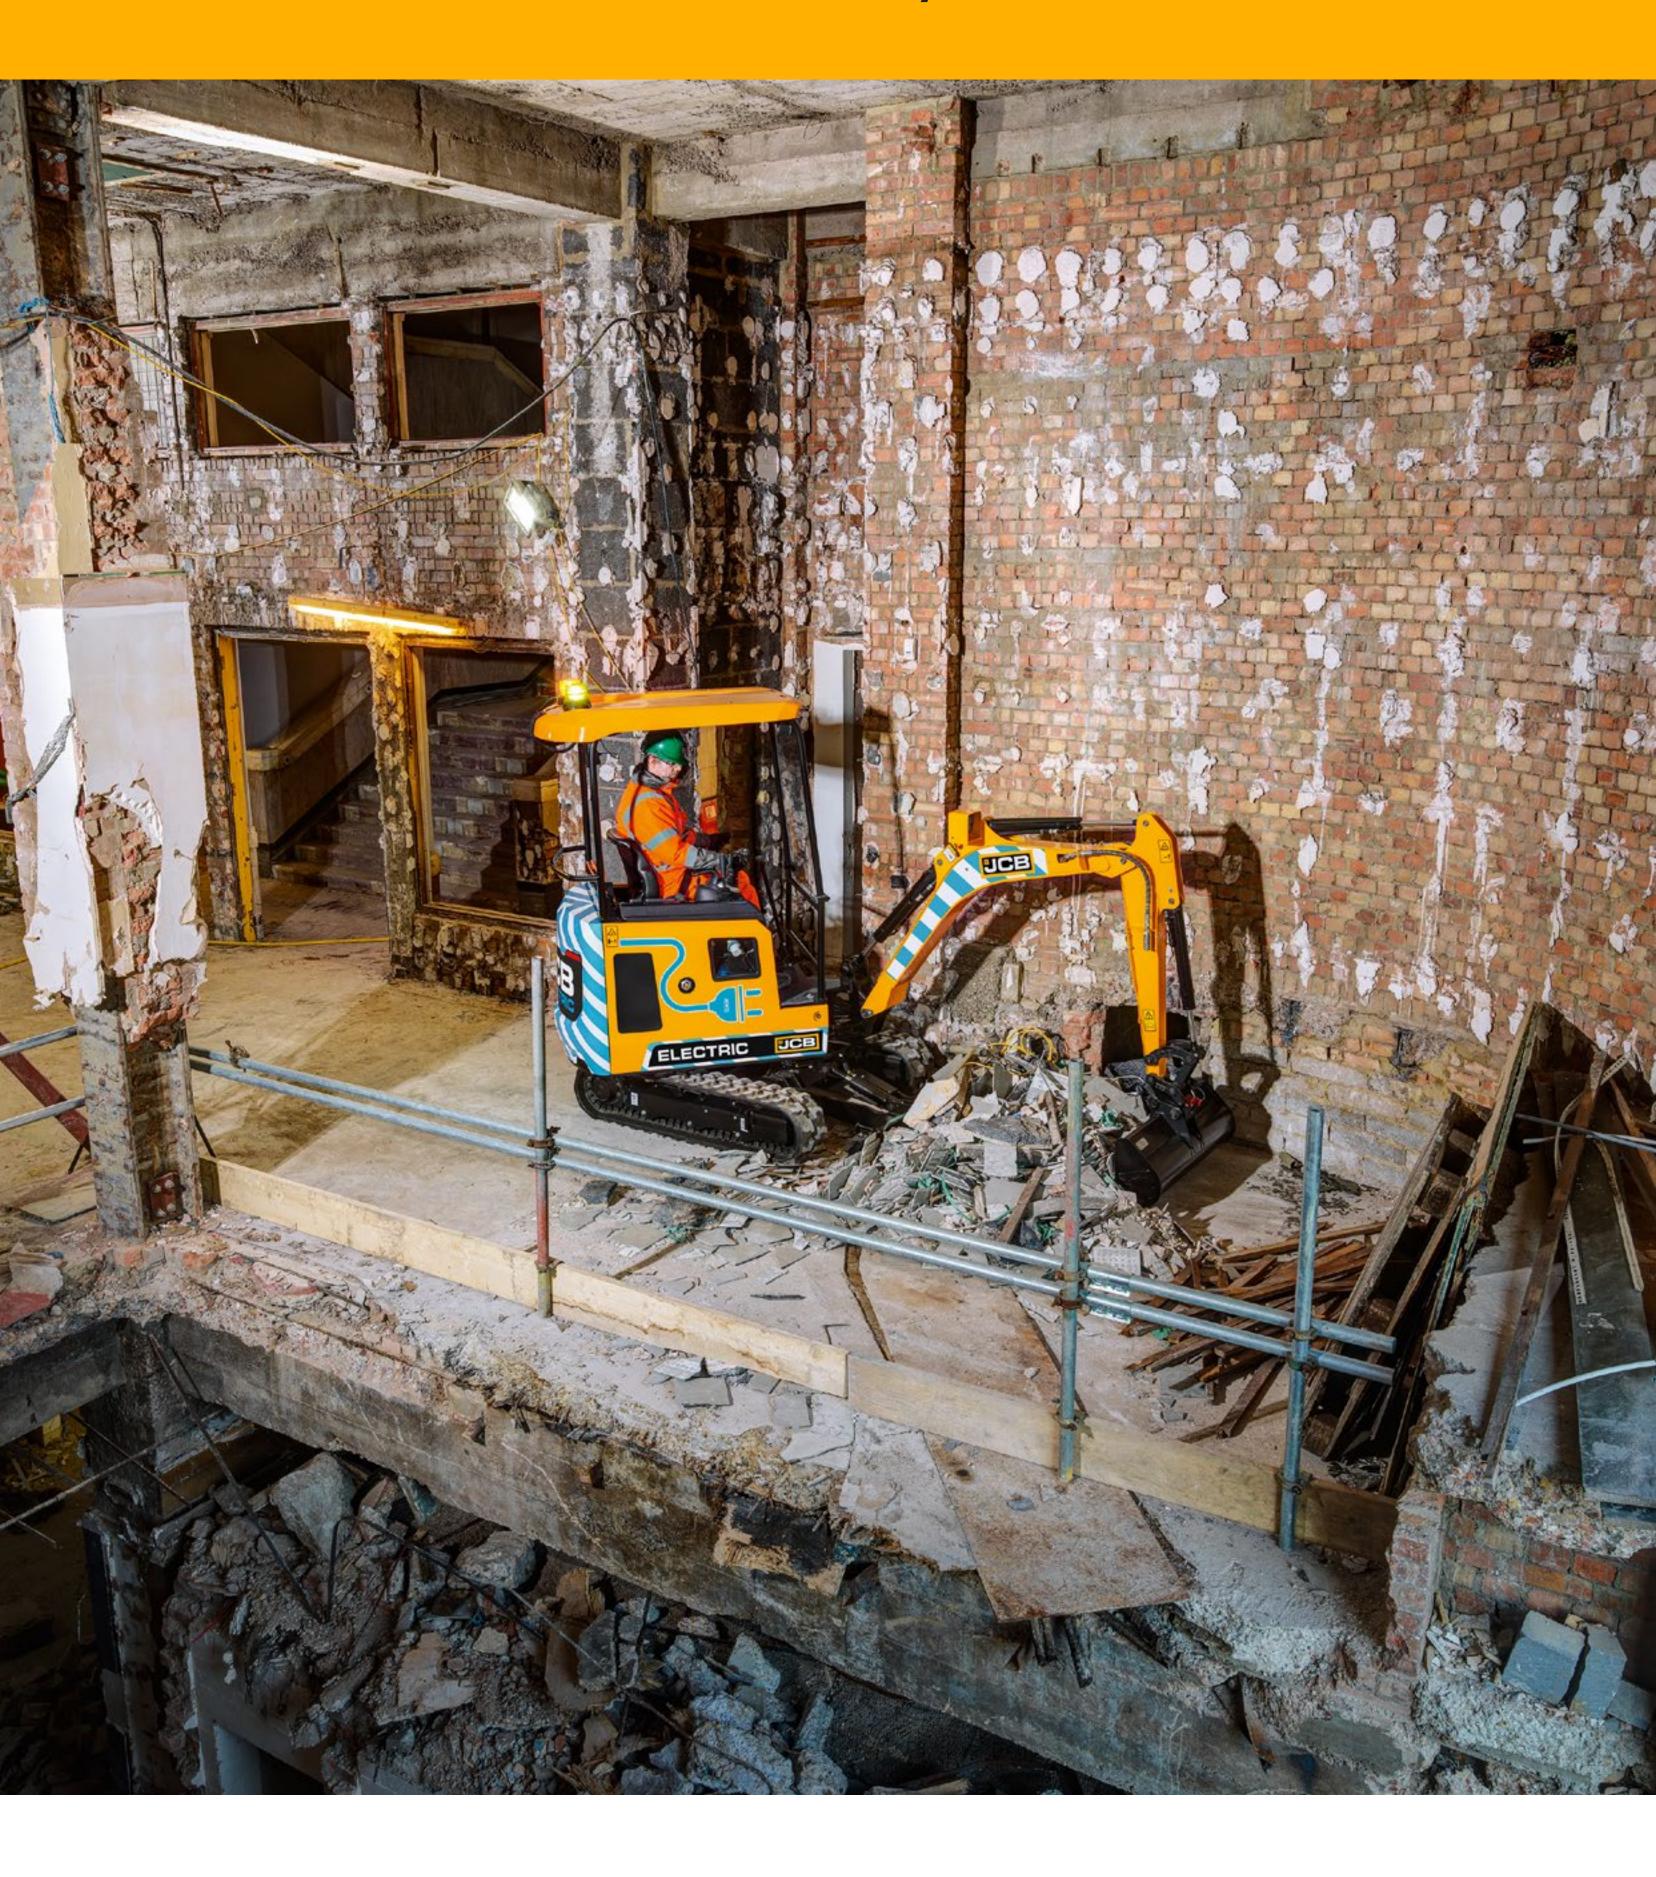

#### **CHOOSE QUIET.**

Low noise levels make the I9C-IE ideal for urban areas, indoor working, 'out-of-hours' working, and allows better communication with co-workers.

#### 

Operator station noise is reduced by a huge IOdB and external noise by 6dB, compared to the diesel model.

### CHOOSE SAFE.

No trailing tethers, zero emissions, low noise levels and other innovative features provide peace of mind for working safely and efficiently.

JCB's unique 2GO system safely isolates all the controls as a secondary safety system, preventing accidental machine movement.