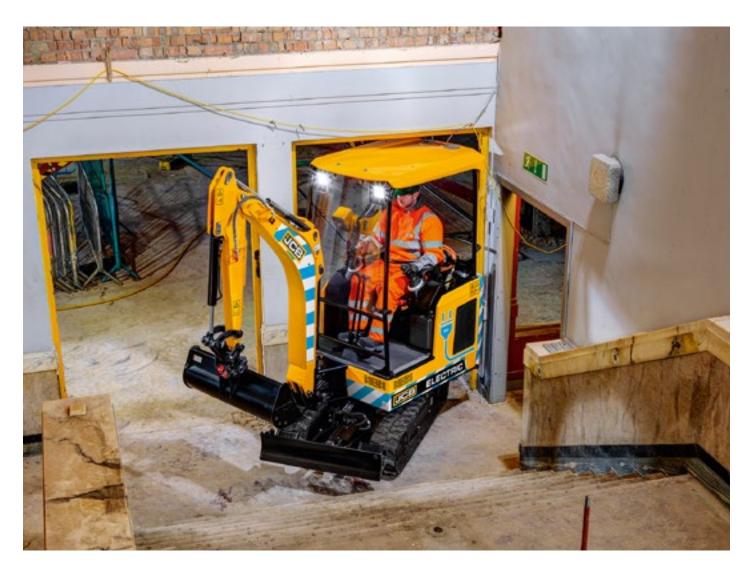

#### **CHOOSE QUIET.**

Low noise levels make the I9C-IE ideal for urban areas, indoor working, 'out-of-hours' working, and allows better communication with co-workers.

#### 

Operator station noise is reduced by a huge IOdB and external noise by 6dB, compared to the diesel model.

### CHOOSE SAFE.

No trailing tethers, zero emissions, low noise levels and other innovative features provide peace of mind for working safely and efficiently.

JCB's unique 2GO system safely isolates all the controls as a secondary safety system, preventing accidental machine movement.