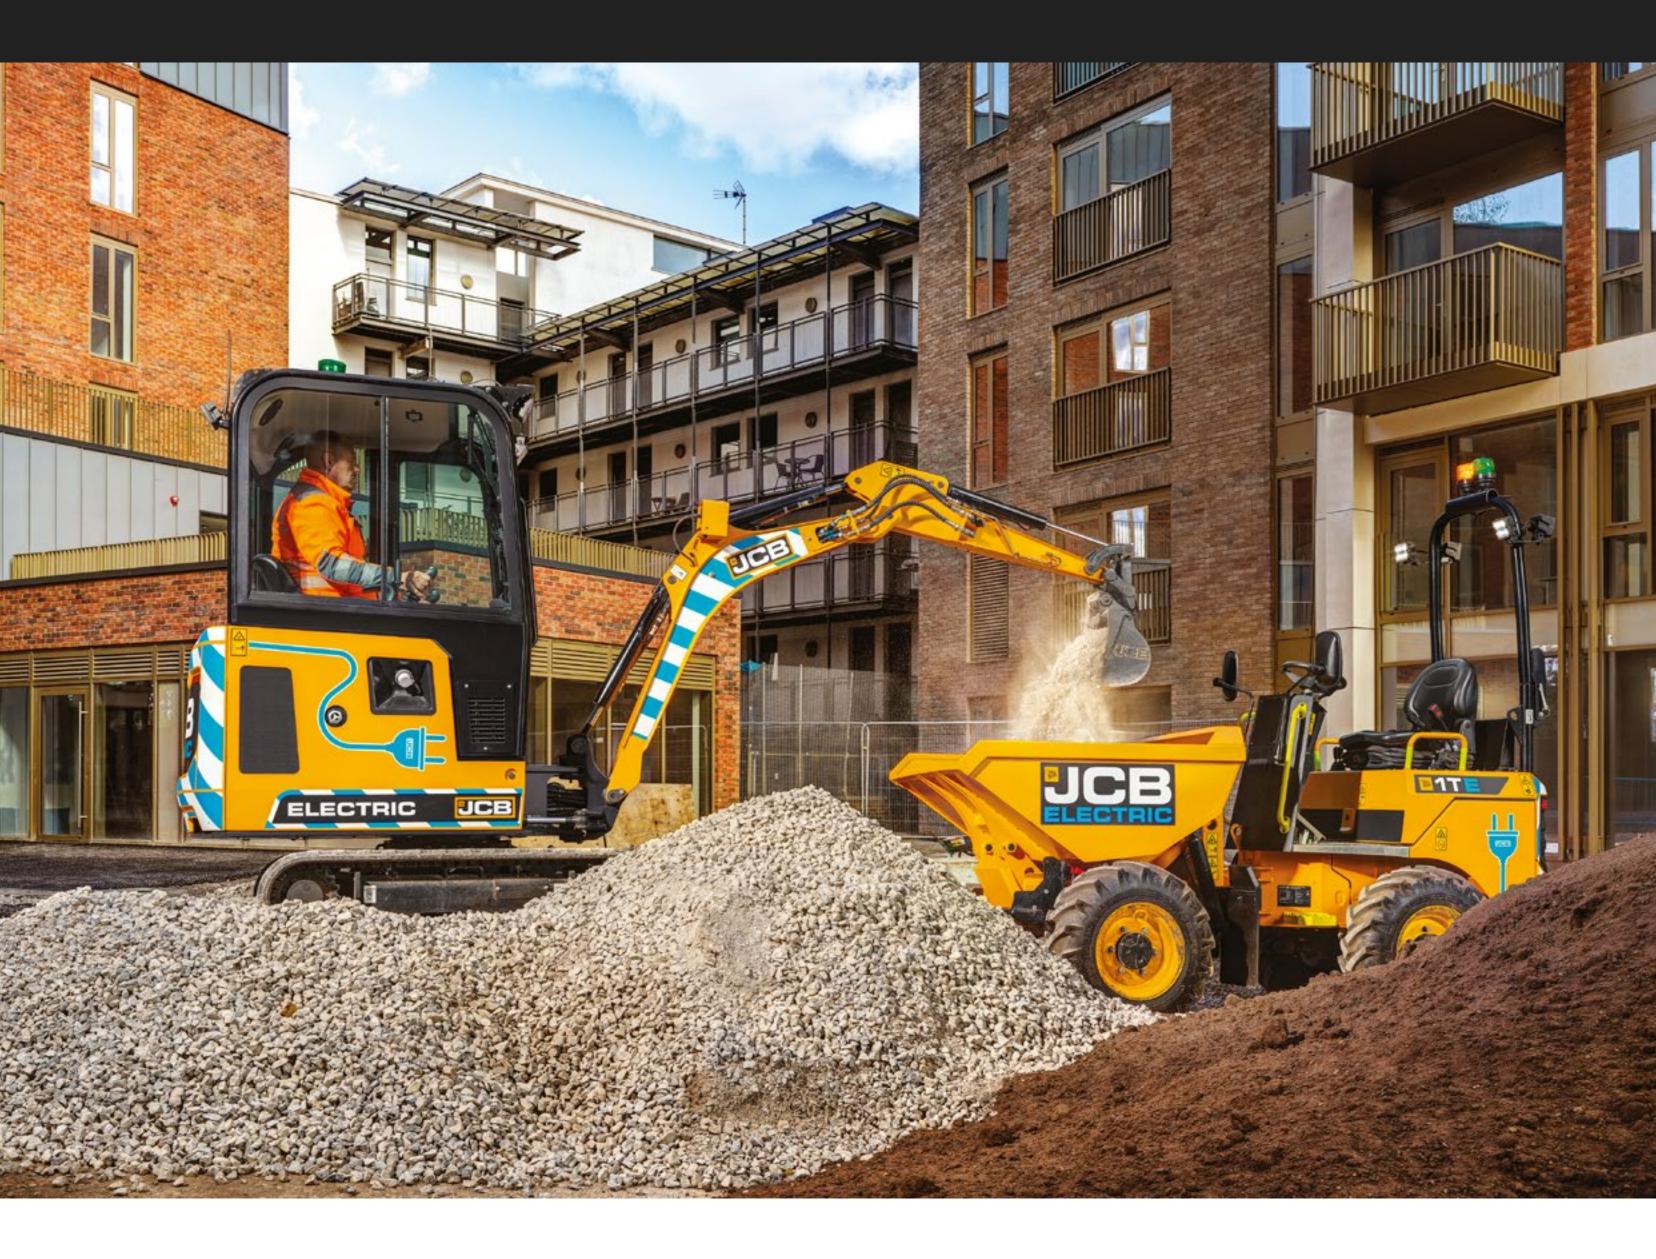

## CHOOSE ZERO EMISSIONS.

The new I9C-IE is the industry's first fully electric mini excavator, with zero emissions at point of use and zero compromise on performance.

JCB is leading the way in clean technology and reducing emissions, especially in urban, air quality sensitive environments and enclosed spaces.

## CHOOSE ECONOMICAL.

With maintenance-free batteries, minimal daily checks and less servicing, the new I9C-IE will save you time and money.

#### **POWER DISTRIBUTION**

With auto idle and auto kick-up for when you need it, the I9C-IE redistributes power to preserve battery life.