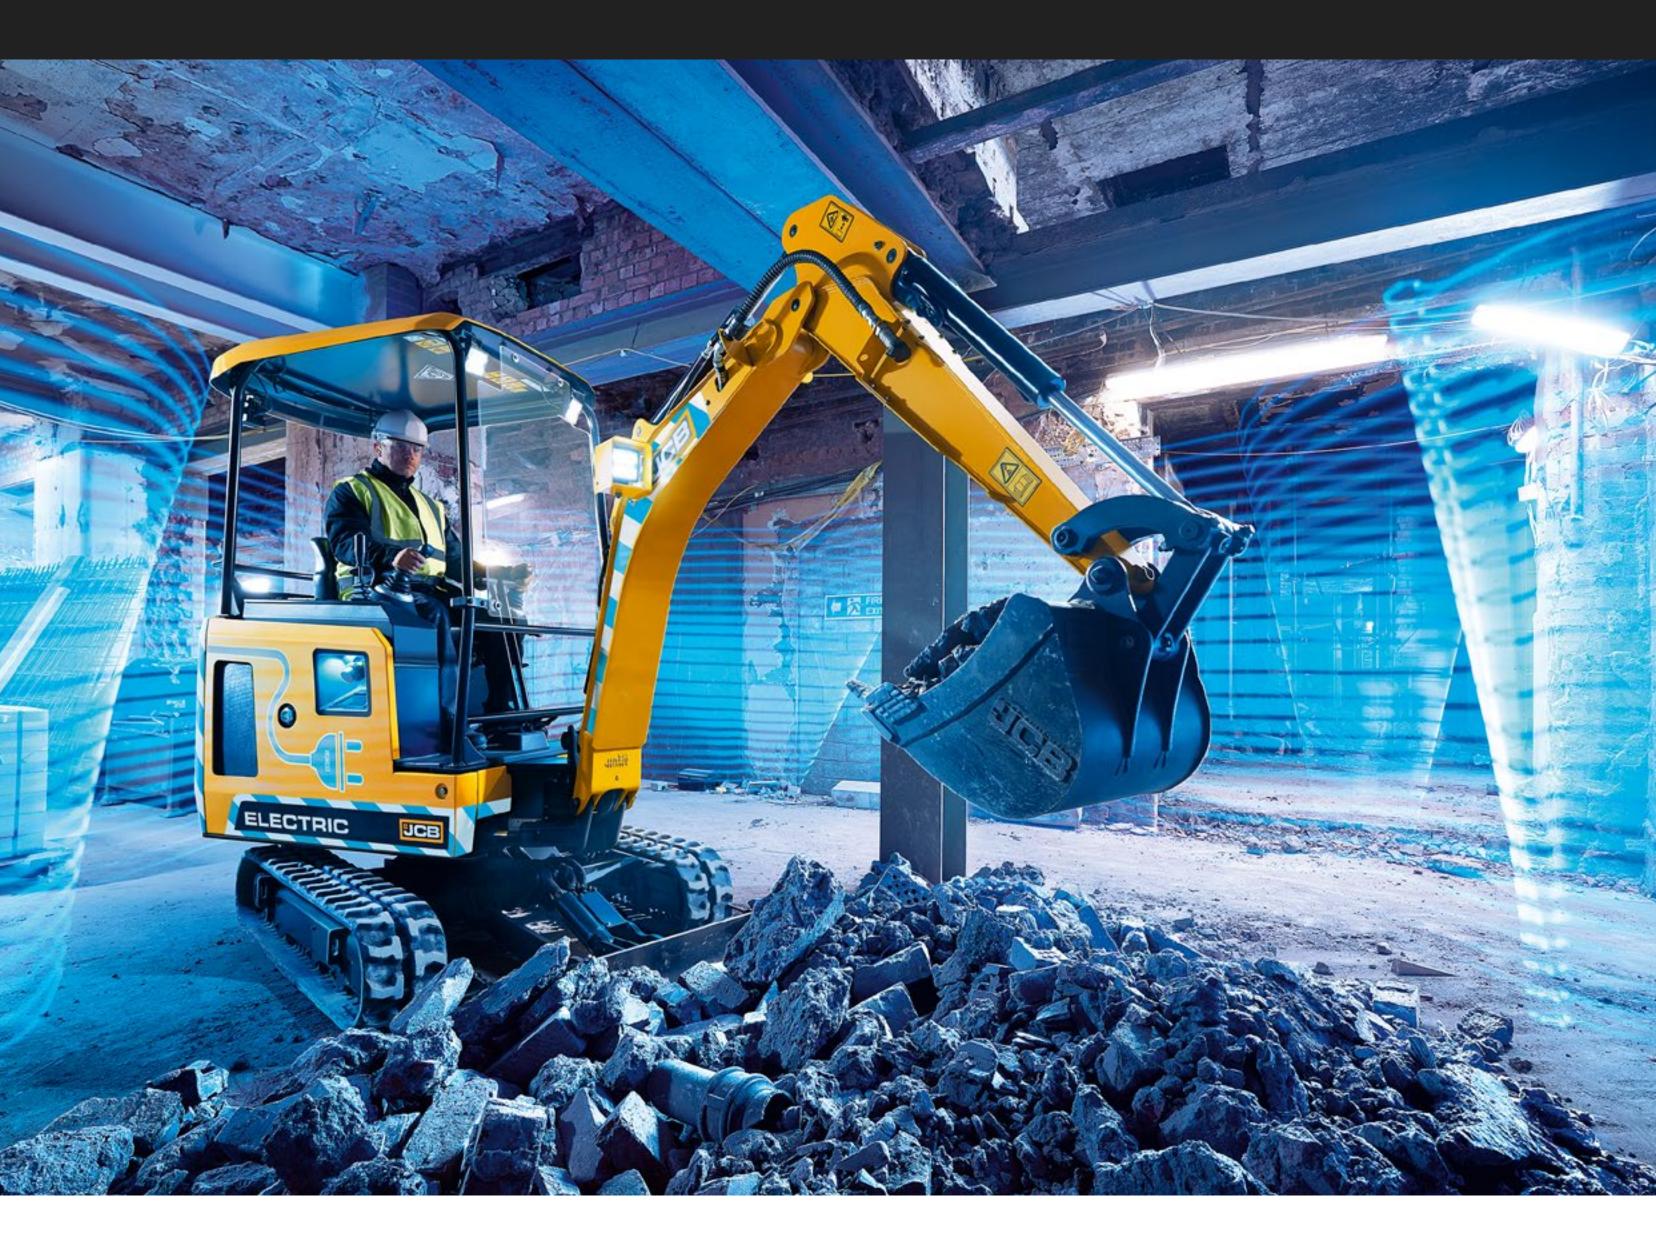

#### **CHOOSE QUIET.**

Low noise levels make the I9C-IE ideal for urban areas, indoor working, 'out-of-hours' working, and allows better communication with co-workers.

#### 

Operator station noise is reduced by a huge IOdB and external noise by 6dB, compared to the diesel model.