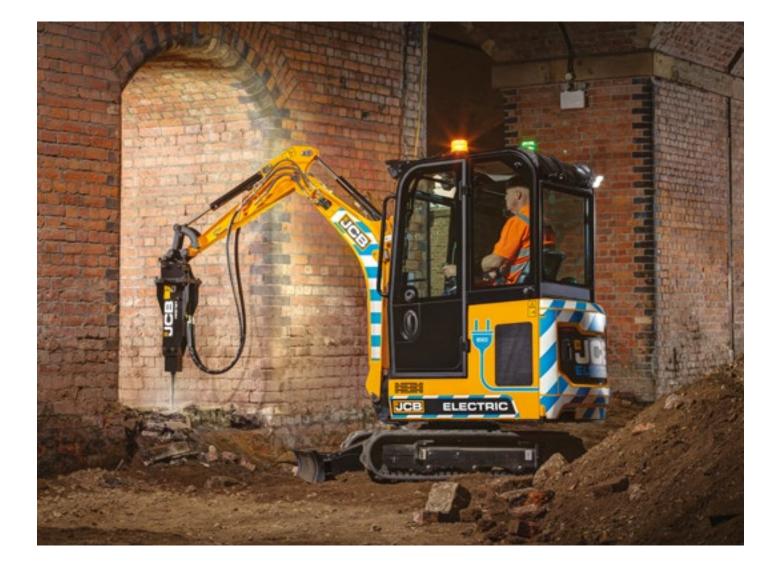

## CHOOSE ZERO EMISSIONS.

The new I9C-IE is the industry's first fully electric mini excavator, with zero emissions at point of use and zero compromise on performance.

JCB is leading the way in clean technology and reducing emissions, especially in urban, air quality sensitive environments and enclosed spaces.

#### **CHOOSE QUIET.**

Low noise levels make the I9C-IE ideal for urban areas, indoor working, 'out-of-hours' working, and allows better communication with co-workers.

### CHOOSE SAFE.

No trailing tethers, zero emissions, low noise levels and other innovative features provide peace of mind for working safely and efficiently.

JCB's unique 2GO system safely isolates all the controls as a secondary safety system, preventing accidental machine movement.