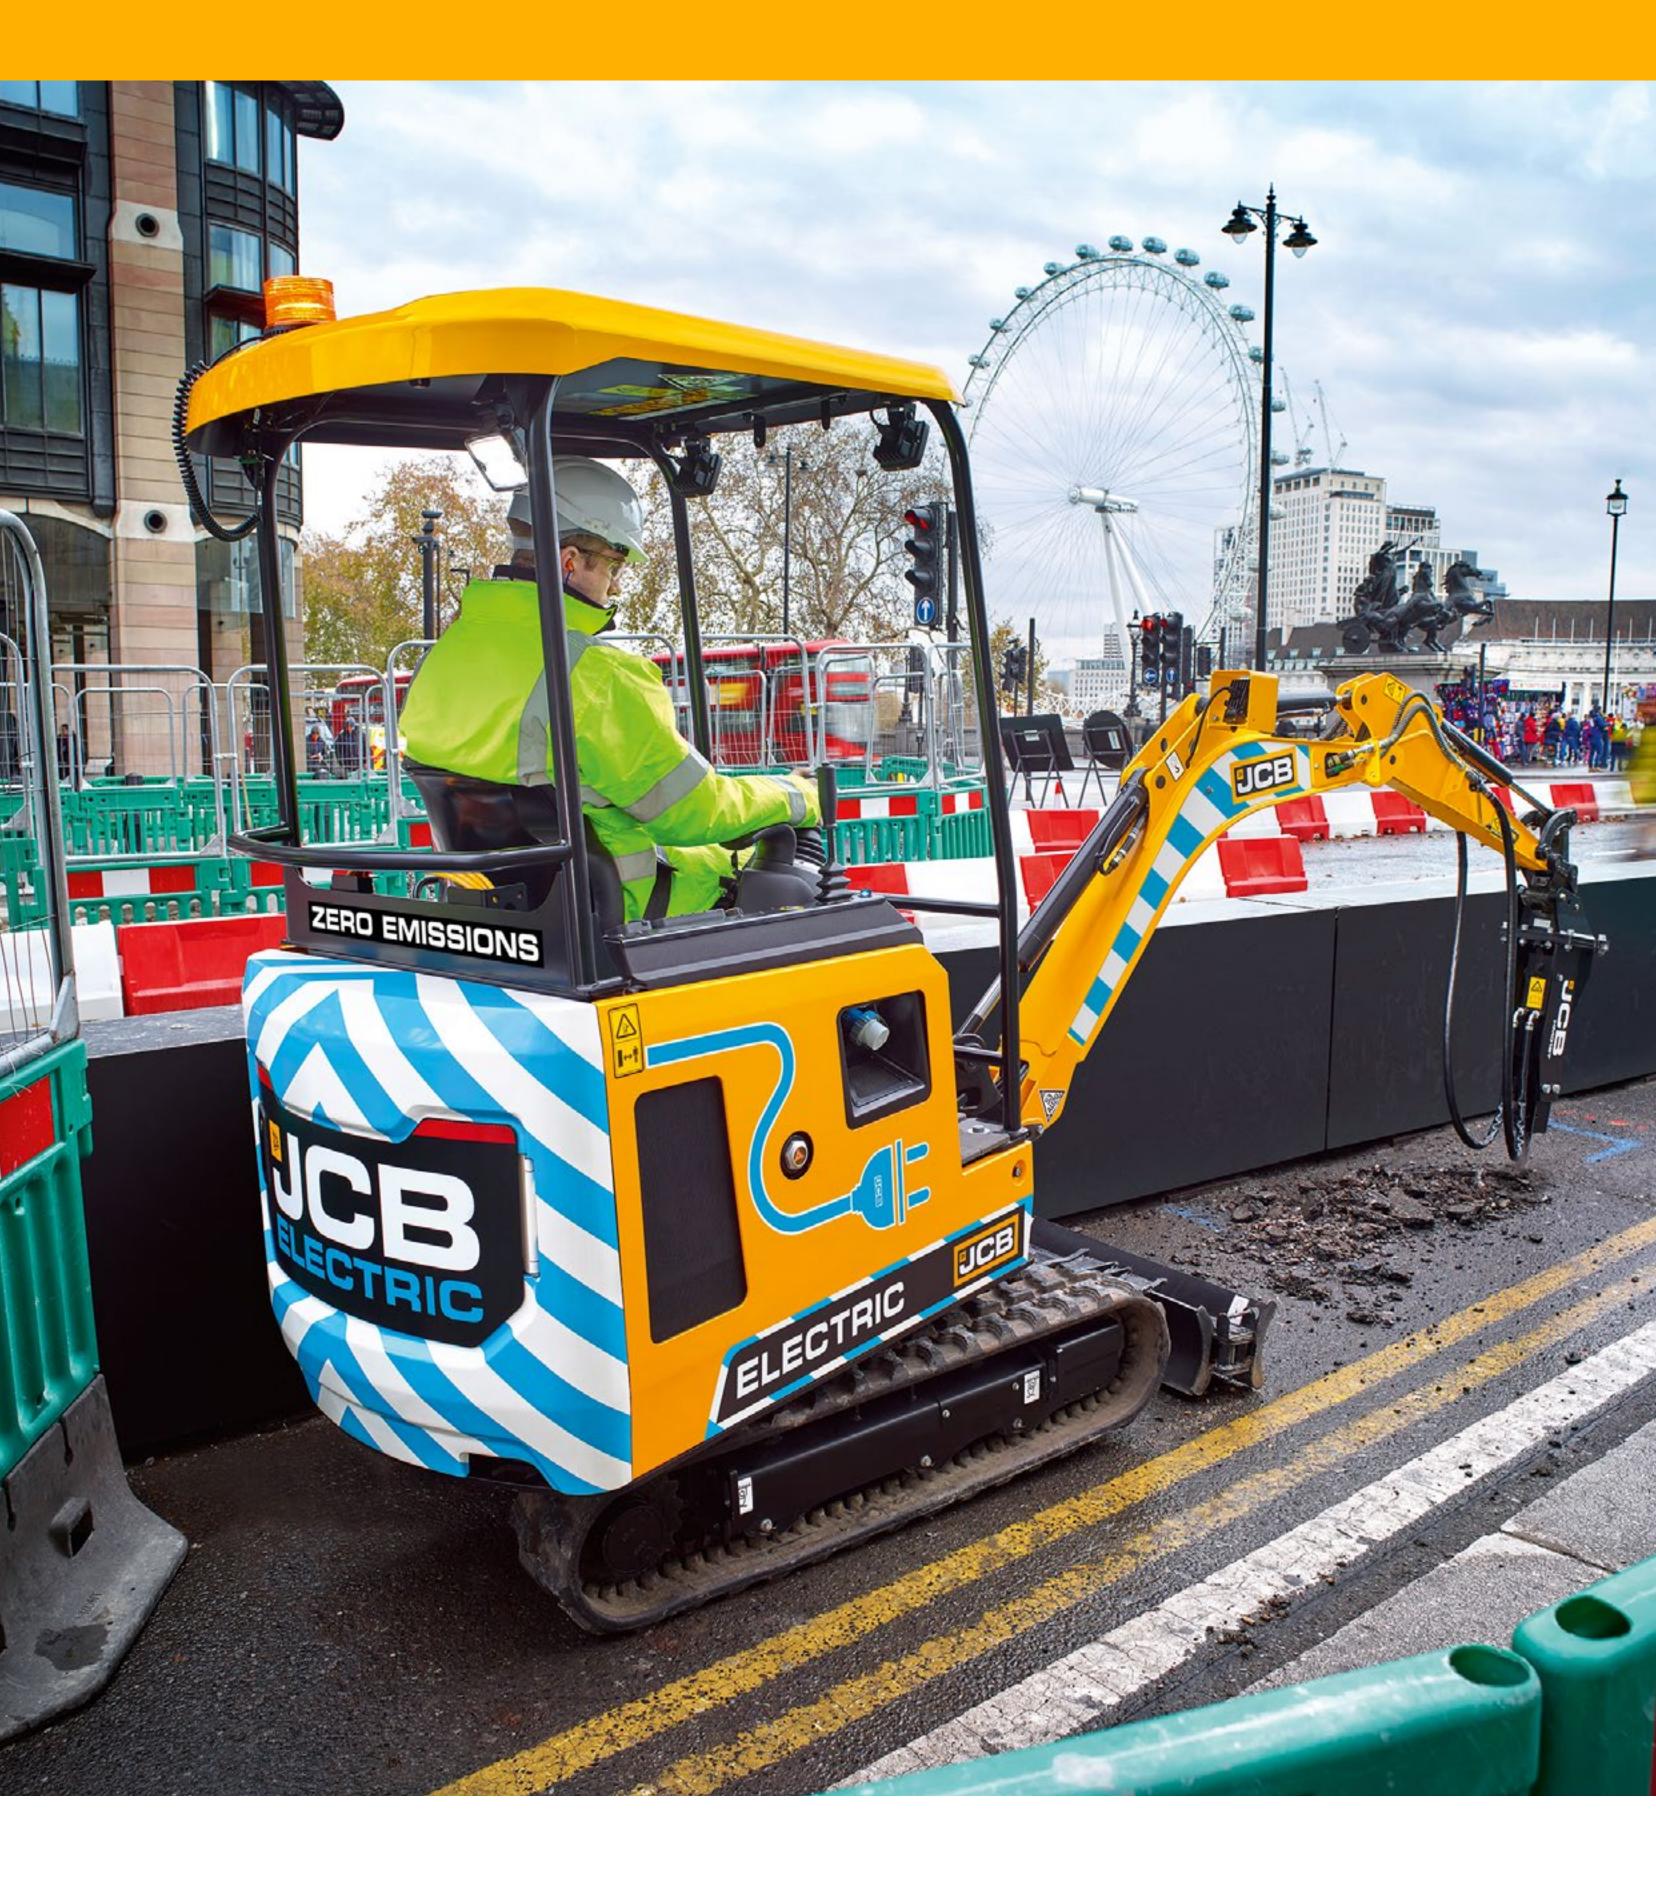

# 100% electric. Zero emissions.

## CHOOSE ZERO EMISSIONS.

The new I9C-IE is the industry's first fully electric mini excavator, with zero emissions at point of use and zero compromise on performance.

JCB is leading the way in clean technology and reducing emissions, especially in urban, air quality sensitive environments and enclosed spaces.