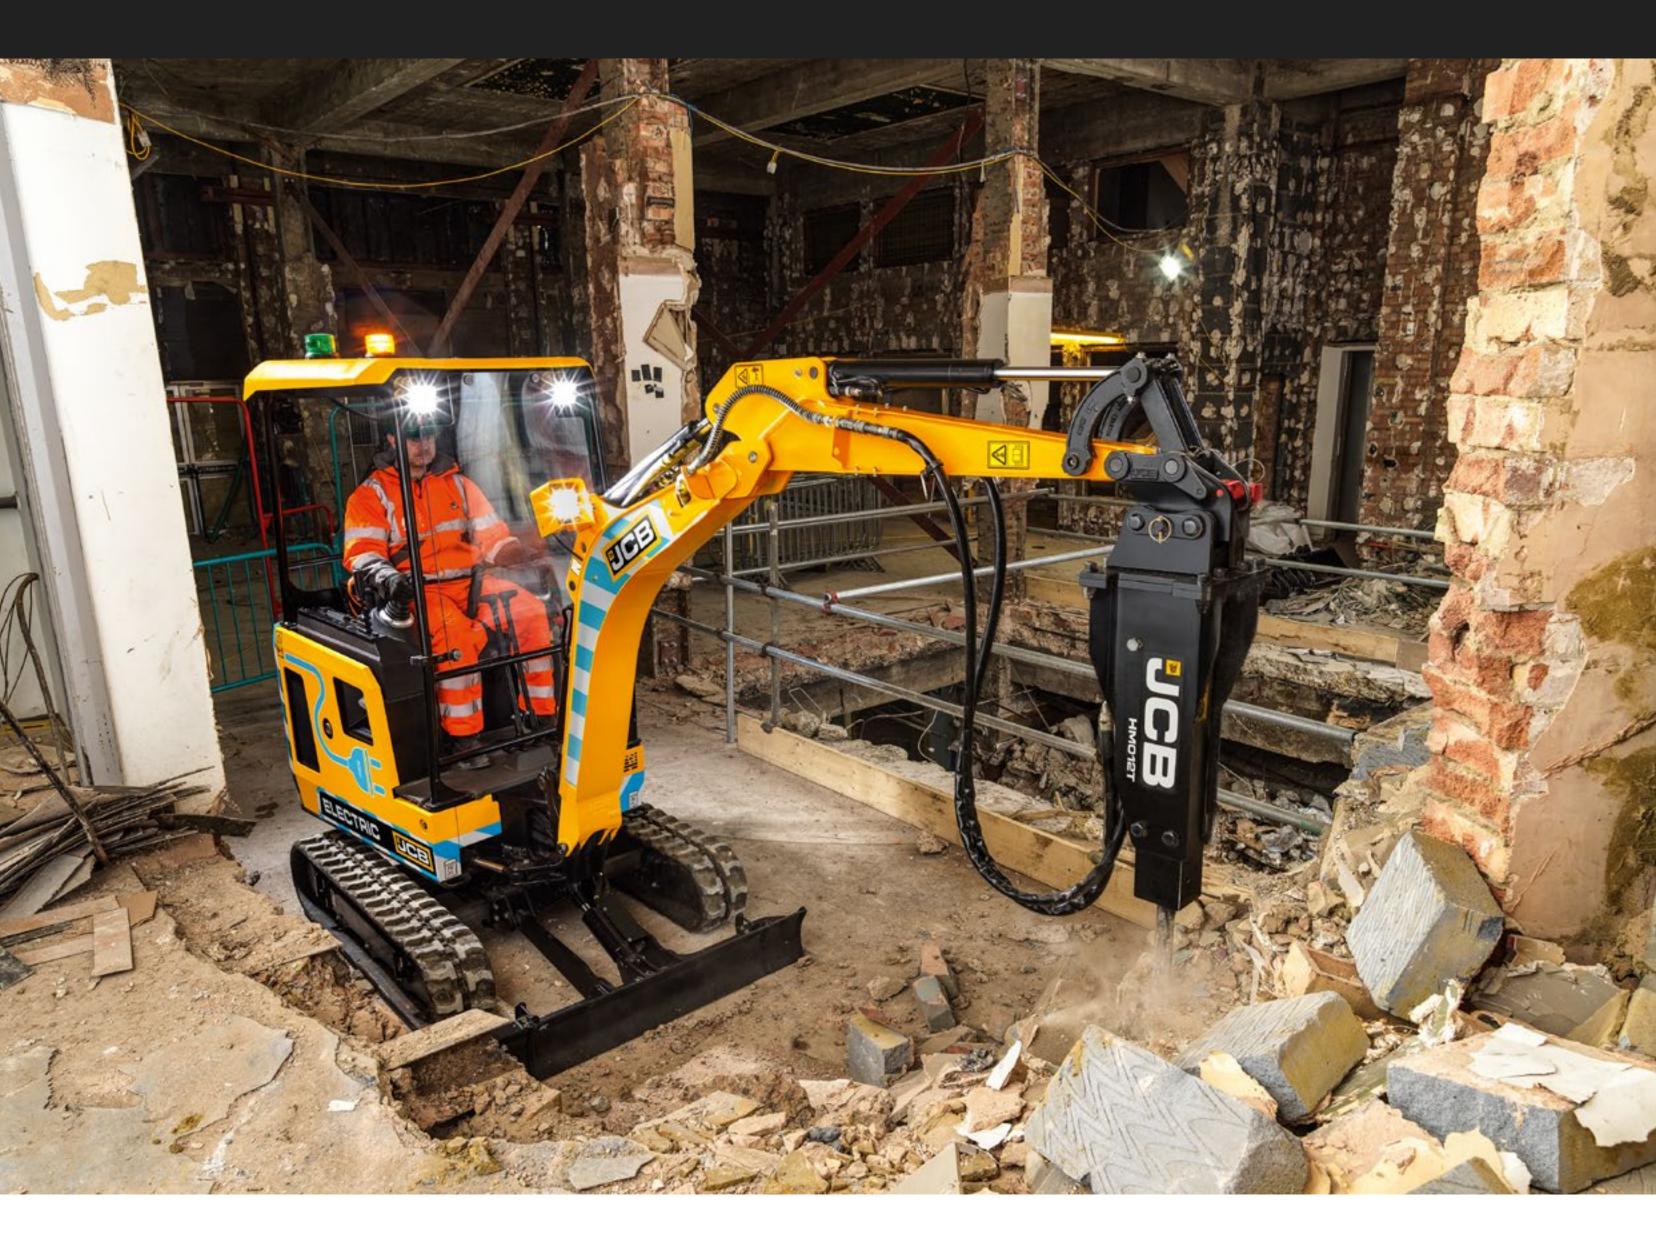

## CHOOSE ZERO EMISSIONS.

The new I9C-IE is the industry's first fully electric mini excavator, with zero emissions at point of use and zero compromise on performance.

JCB is leading the way in clean technology and reducing emissions, especially in urban, air quality sensitive environments and enclosed spaces.

### CHOOSE SAFE.

No trailing tethers, zero emissions, low noise levels and other innovative features provide peace of mind for working safely and efficiently.

JCB's unique 2GO system safely isolates all the controls as a secondary safety system, preventing accidental machine movement.

## CHOOSE A FULL DAY'S WORK.

Four lithium-ion batteries power the machine for a full day on a single charge, while three charging options: 110V, 230V & 415V aid versatility.