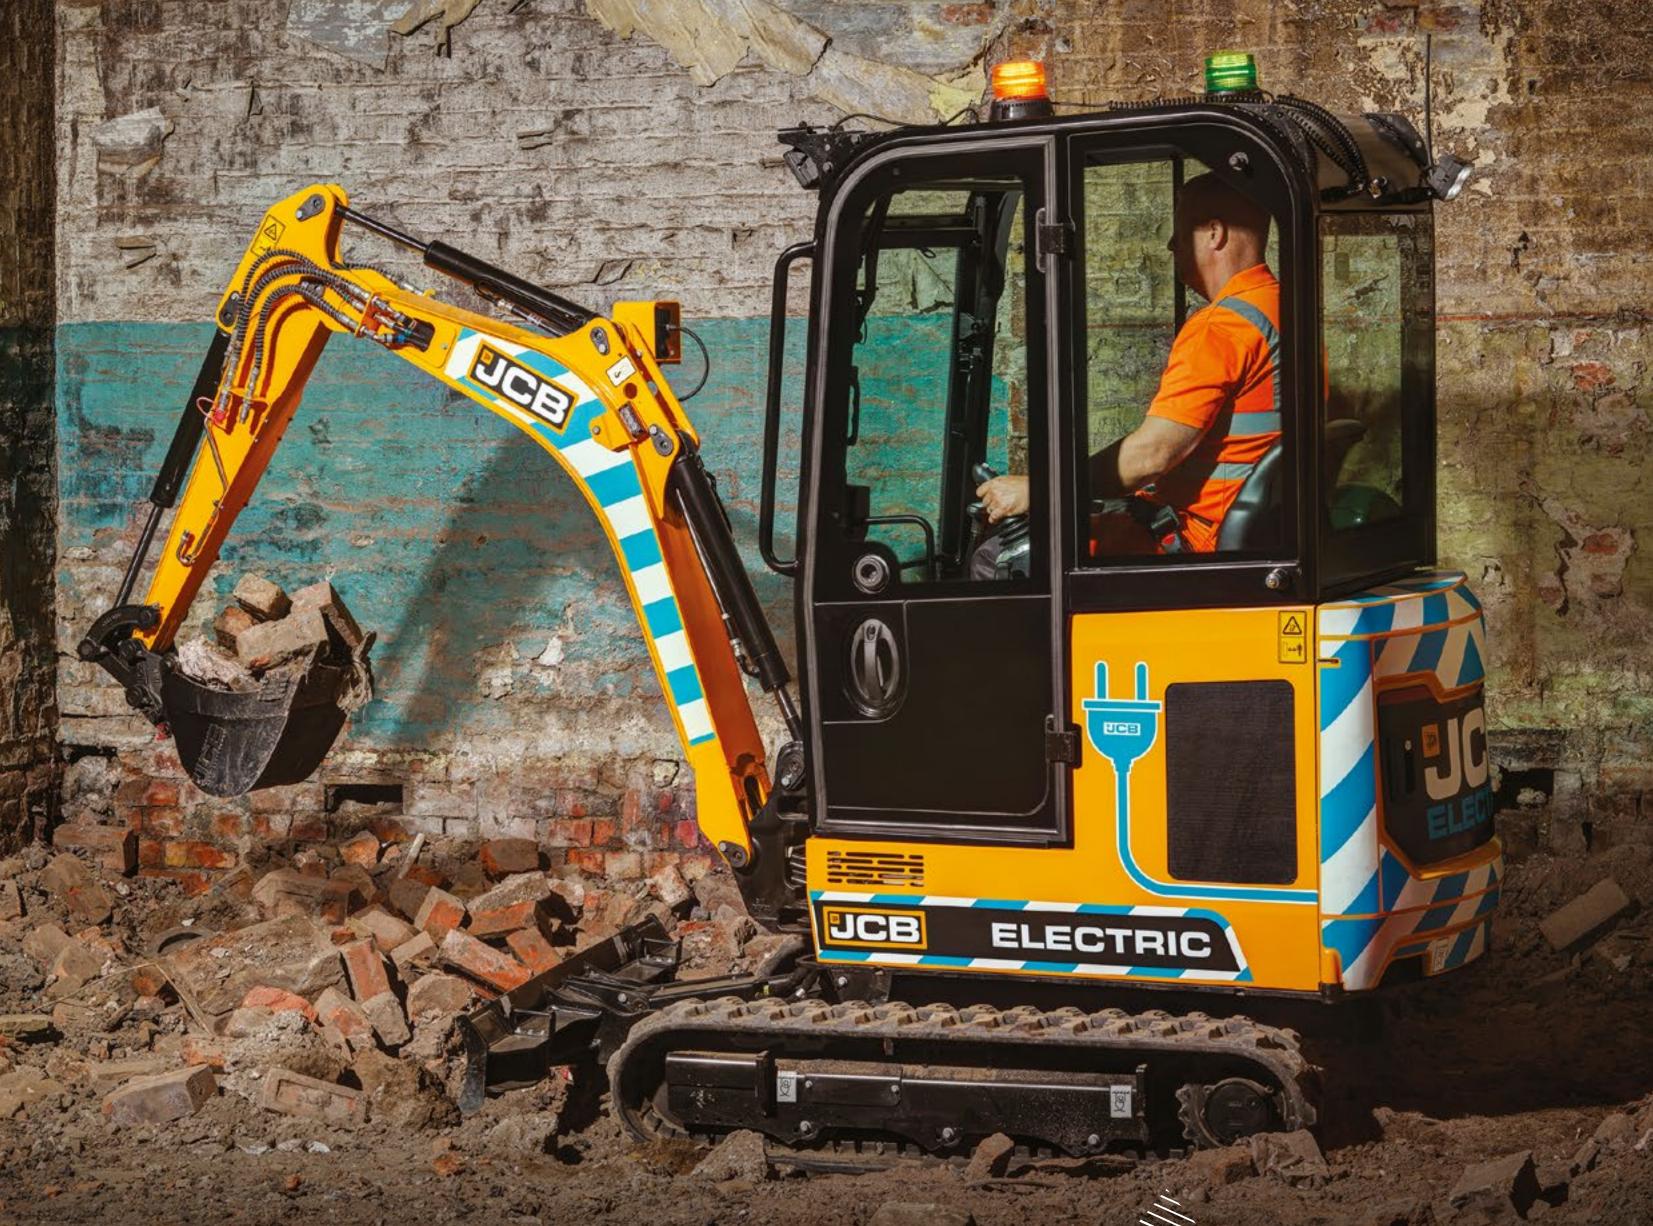

## CHOOSE ZERO EMISSIONS.

The new I9C-IE is the industry's first fully electric mini excavator, with zero emissions at point of use and zero compromise on performance.

JCB is leading the way in clean technology and reducing emissions, especially in urban, air quality sensitive environments and enclosed spaces.

### CHOOSE SAFE.

No trailing tethers, zero emissions, low noise levels and other innovative features provide peace of mind for working safely and efficiently.

JCB's unique 2GO system safely isolates all the controls as a secondary safety system, preventing accidental machine movement.